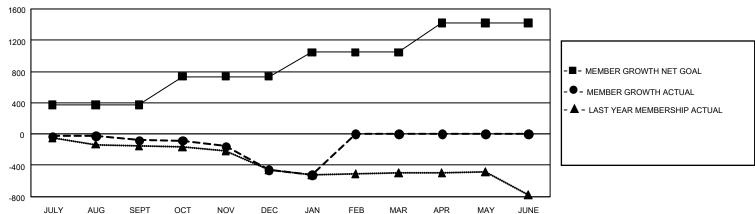

## GOALS AND ACTUAL MEMBERS CUMULATIVE

| DROPPED CLUBS: 15  |       | 251 CLUBS OF 597 ADDED 1 OR MORE | GENDER DISTRIBUTION             |                |       |
|--------------------|-------|----------------------------------|---------------------------------|----------------|-------|
|                    |       | NEW MEMBERS                      | MALE 9,022 (67.019              |                |       |
|                    |       |                                  | FEMALE                          | 4,442 (32.99%) |       |
| DROPPED MEMBERS    |       |                                  |                                 |                |       |
| DECEASED           | 119   | CLICK HERE FOR CUMULATIVE        | TOTAL FAMILY UNIT MEMBERS       |                | 2,604 |
| CLUB CANCELLED 114 |       | MEMBERSHIP DATA                  |                                 |                |       |
| OTHER              | 936   |                                  | FAMILY MEMBERS PAYING HALF DUES |                | 1,331 |
| TOTAL              | 1,169 |                                  |                                 |                |       |