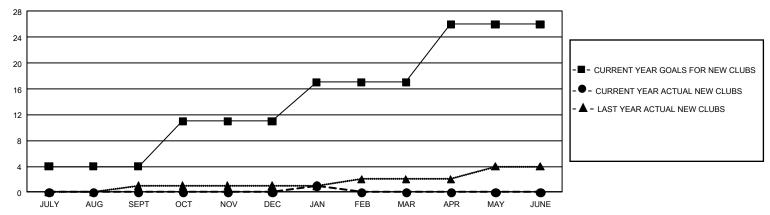

| 1             | JULY/AUG/SEPT         | 1,113                  | 370                     | 407                                                |  |
| OCT/NOV/DEC           | 21            | 0         | 13            | OCT/NOV/DEC           | 1,095                  | 225                     | 568                                                |  |
| JAN/FEB/MAR           | 18            | 1         | 1             | JAN/FEB/MAR           | 933                    | 154                     | 194                                                |  |
| APR/MAY/JUNE          | 27            | 0         | 0             | APR/MAY/JUNE          | 1,122                  | 0                       | 0                                                  |  |

## GOALS AND ACTUAL NEW CLUBS CUMULATIVE



## GOALS AND ACTUAL MEMBERS CUMULATIVE



| DROPPED CLUBS: 15  |       | 251 CLUBS OF 597 ADDED 1 OR MORE | GENDER DISTRIBUTION             |                |       |
|--------------------|-------|----------------------------------|---------------------------------|----------------|-------|
|                    |       | NEW MEMBERS                      | MALE 9,022 (67.019              |                |       |
|                    |       |                                  | FEMALE                          | 4,442 (32.99%) |       |
| DROPPED MEMBERS    |       |                                  |                                 |                |       |
| DECEASED           | 119   | CLICK HERE FOR CUMULATIVE        | TOTAL FAMILY UNIT MEMBERS       |                | 2,604 |
| CLUB